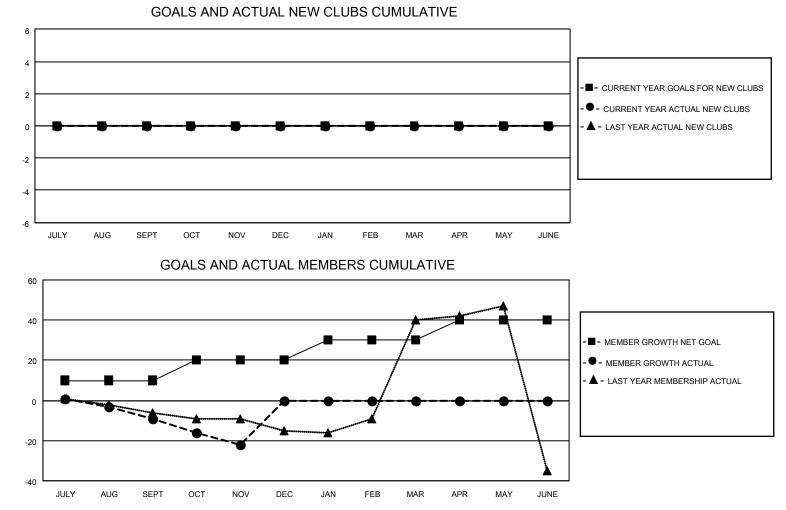

## MONTHLY MEMBERSHIP PROGRESS REPORT

## LOCATION ICELAND

District 109 A

Results as of: 11/30/2022

| Clubs                 |               |           |               | Members               |                          |                         |                                                    |
|-----------------------|---------------|-----------|---------------|-----------------------|--------------------------|-------------------------|----------------------------------------------------|
| RESULTS FOR 2022-2023 |               |           |               | RESULTS FOR 2022-2023 |                          |                         |                                                    |
| QUARTER               | NEW CLUB GOAL | NEW CLUBS | DROPPED CLUBS | QUARTER               | EMBER GROWTH NET<br>GOAL | MEMBER GROWTH<br>ACTUAL | DROPPED<br>MEMBERS ACTUAL<br>(including transfers) |
| JULY/AUG/SEPT         | 0             | 0         | 0             | JULY/AUG/SEPT         | 10                       | 6                       | 14                                                 |
| OCT/NOV/DEC           | 0             | 0         | 0             | OCT/NOV/DEC           | 10                       | 6                       | 19                                                 |
| JAN/FEB/MAR           | 0             | 0         | 0             | JAN/FEB/MAR           | 10                       | 0                       | 0                                                  |
| APR/MAY/JUNE          | 0             | 0         | 0             | APR/MAY/JUNE          | 10                       | 0                       | 0                                                  |